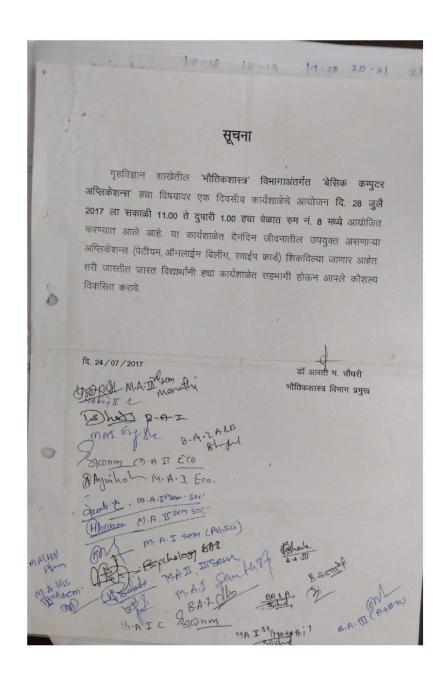

### ACTIVITY ORGANIZED REPORT

(Academic Year: 2017-18)

| Name of activity organize                          | One day Workshop                                                                     |  |  |
|----------------------------------------------------|--------------------------------------------------------------------------------------|--|--|
| Title of the activity                              | "BASIC COMPUTER APPLICATIONS"                                                        |  |  |
| Date of activity organized                         | 28-07-2017                                                                           |  |  |
| Name of the coordinator of activity                | Dr. A.M.CHAUDHARI                                                                    |  |  |
| Place of the activity                              | YeshwantMahavidayalaya, Wardha                                                       |  |  |
| No .of students                                    |                                                                                      |  |  |
| Name of the sponsored organization                 | Department of Home- Science (Physics)                                                |  |  |
| Name and designation of the expert/resource person | Prof. M.M.PAL                                                                        |  |  |
| Objective of the activity                          | Objective of the course-                                                             |  |  |
|                                                    | aim at imparting a basic level appreciation<br>programme for computer applications.  |  |  |
|                                                    | > To gain knowledge about Internet banking                                           |  |  |
|                                                    | > To aware about digital literacy                                                    |  |  |
|                                                    | To create awareness about world of Information Technology                            |  |  |
| Outcome of the activity(Feedback                   | After completing the course the student is able                                      |  |  |
| analysis of participant)                           | to the use the computer for basic purposes of<br>preparing his/her personnel letters |  |  |
|                                                    | > viewing information on Internet (the web)                                          |  |  |
|                                                    | > sending mails                                                                      |  |  |
|                                                    | > uses internet banking services etc.                                                |  |  |
| Geo tagged photo and New                           | Attached                                                                             |  |  |