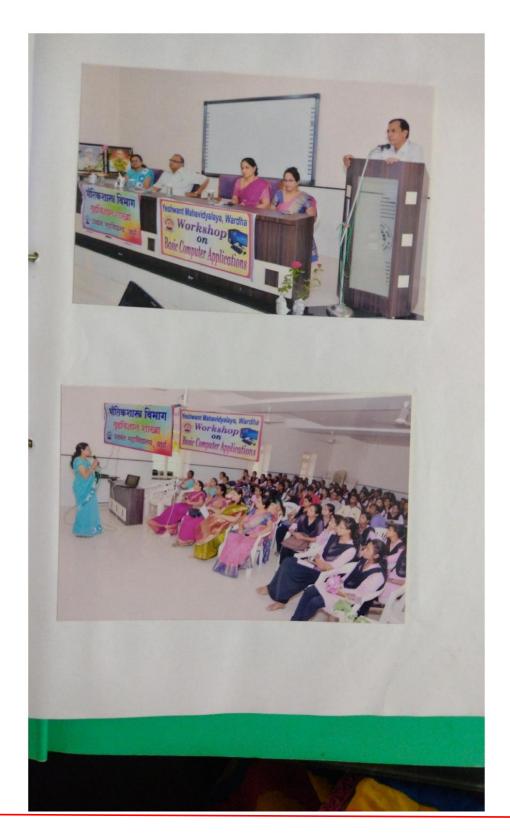

### ACTIVITY ORGANIZED REPORT

(Academic Year: 2017-18)

| Name of activity organize                          | One day Workshop                                                                     |  |  |
|----------------------------------------------------|--------------------------------------------------------------------------------------|--|--|
| Title of the activity                              | "BASIC COMPUTER APPLICATIONS"                                                        |  |  |
| Date of activity organized                         | 28-07-2017                                                                           |  |  |
| Name of the coordinator of activity                | Dr. A.M.CHAUDHARI                                                                    |  |  |
| Place of the activity                              | YeshwantMahavidayalaya, Wardha                                                       |  |  |
| No .of students                                    |                                                                                      |  |  |
| Name of the sponsored organization                 | Department of Home- Science (Physics)                                                |  |  |
| Name and designation of the expert/resource person | Prof. M.M.PAL                                                                        |  |  |
| Objective of the activity                          | Objective of the course-                                                             |  |  |
|                                                    | aim at imparting a basic level appreciation<br>programme for computer applications.  |  |  |
|                                                    | > To gain knowledge about Internet banking                                           |  |  |
|                                                    | > To aware about digital literacy                                                    |  |  |
|                                                    | To create awareness about world of Information Technology                            |  |  |
| Outcome of the activity(Feedback                   | After completing the course the student is able                                      |  |  |
| analysis of participant)                           | to the use the computer for basic purposes of<br>preparing his/her personnel letters |  |  |
|                                                    | > viewing information on Internet (the web)                                          |  |  |
|                                                    | > sending mails                                                                      |  |  |
|                                                    | > uses internet banking services etc.                                                |  |  |
| Geo tagged photo and New                           | Attached                                                                             |  |  |