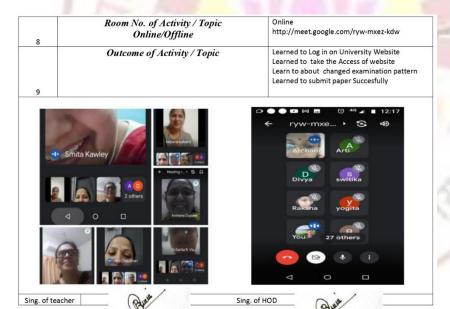

### **Academic Session 2018-19**

### ACTIVITY ORGANIZED REPORT (Academic Year: 2021-22)

| One day Workshop  "SOCIAL MEDIA : CRIMES AND CYBER SAFETY"  20-08-2018  Dr. A.M.CHAUDHARI  Yeshwant Mahavidayalaya, Wardha  Department of Home- Science (Physics)                                                                                                                                                                                                                                                                                                                                                                                                                                                                                                                                                                                                                                                                                                                                                                                                                                                                                                                                                                                                                                                                                                                                                                                                                                                                                                                                                                                                                                                                                                                                                                                                                                                                                                                                                                                                                                                                                                                                                             |
|-------------------------------------------------------------------------------------------------------------------------------------------------------------------------------------------------------------------------------------------------------------------------------------------------------------------------------------------------------------------------------------------------------------------------------------------------------------------------------------------------------------------------------------------------------------------------------------------------------------------------------------------------------------------------------------------------------------------------------------------------------------------------------------------------------------------------------------------------------------------------------------------------------------------------------------------------------------------------------------------------------------------------------------------------------------------------------------------------------------------------------------------------------------------------------------------------------------------------------------------------------------------------------------------------------------------------------------------------------------------------------------------------------------------------------------------------------------------------------------------------------------------------------------------------------------------------------------------------------------------------------------------------------------------------------------------------------------------------------------------------------------------------------------------------------------------------------------------------------------------------------------------------------------------------------------------------------------------------------------------------------------------------------------------------------------------------------------------------------------------------------|
| 20-08-2018  Dr. A.M.CHAUDHARI  Yeshwant Mahavidayalaya, Wardha  Department of Home- Science (Physics)                                                                                                                                                                                                                                                                                                                                                                                                                                                                                                                                                                                                                                                                                                                                                                                                                                                                                                                                                                                                                                                                                                                                                                                                                                                                                                                                                                                                                                                                                                                                                                                                                                                                                                                                                                                                                                                                                                                                                                                                                         |
| Dr. A.M.CHAUDHARI Yeshwant Mahavidayalaya, Wardha  Department of Home- Science (Physics)                                                                                                                                                                                                                                                                                                                                                                                                                                                                                                                                                                                                                                                                                                                                                                                                                                                                                                                                                                                                                                                                                                                                                                                                                                                                                                                                                                                                                                                                                                                                                                                                                                                                                                                                                                                                                                                                                                                                                                                                                                      |
| Yeshwant Mahavidayalaya, Wardha  Department of Home- Science (Physics)                                                                                                                                                                                                                                                                                                                                                                                                                                                                                                                                                                                                                                                                                                                                                                                                                                                                                                                                                                                                                                                                                                                                                                                                                                                                                                                                                                                                                                                                                                                                                                                                                                                                                                                                                                                                                                                                                                                                                                                                                                                        |
| Department of Home- Science (Physics)                                                                                                                                                                                                                                                                                                                                                                                                                                                                                                                                                                                                                                                                                                                                                                                                                                                                                                                                                                                                                                                                                                                                                                                                                                                                                                                                                                                                                                                                                                                                                                                                                                                                                                                                                                                                                                                                                                                                                                                                                                                                                         |
| Consistent to the control of the co |
| Consistent to the control of the co |
| 3                                                                                                                                                                                                                                                                                                                                                                                                                                                                                                                                                                                                                                                                                                                                                                                                                                                                                                                                                                                                                                                                                                                                                                                                                                                                                                                                                                                                                                                                                                                                                                                                                                                                                                                                                                                                                                                                                                                                                                                                                                                                                                                             |
| Dr. Vaishali Tendolkar                                                                                                                                                                                                                                                                                                                                                                                                                                                                                                                                                                                                                                                                                                                                                                                                                                                                                                                                                                                                                                                                                                                                                                                                                                                                                                                                                                                                                                                                                                                                                                                                                                                                                                                                                                                                                                                                                                                                                                                                                                                                                                        |
| Objective of the course-                                                                                                                                                                                                                                                                                                                                                                                                                                                                                                                                                                                                                                                                                                                                                                                                                                                                                                                                                                                                                                                                                                                                                                                                                                                                                                                                                                                                                                                                                                                                                                                                                                                                                                                                                                                                                                                                                                                                                                                                                                                                                                      |
| <ul> <li>To protect and ensure safety of computer systems</li> <li>To protect electronic devices from cyber attacks</li> <li>To aware about digital data protection</li> <li>To create awareness about protection from pornographic material</li> <li>To know about digital addiction</li> </ul>                                                                                                                                                                                                                                                                                                                                                                                                                                                                                                                                                                                                                                                                                                                                                                                                                                                                                                                                                                                                                                                                                                                                                                                                                                                                                                                                                                                                                                                                                                                                                                                                                                                                                                                                                                                                                              |
| <ul> <li>gain knowledge about Cyber threats and protection of students from them.</li> <li>Know about Cyber bullying</li> <li>Create awareness about Cyber Security</li> <li>gain knowledge about student friendly webbrowsers</li> <li>know about online scams .</li> </ul>                                                                                                                                                                                                                                                                                                                                                                                                                                                                                                                                                                                                                                                                                                                                                                                                                                                                                                                                                                                                                                                                                                                                                                                                                                                                                                                                                                                                                                                                                                                                                                                                                                                                                                                                                                                                                                                  |
| Attached                                                                                                                                                                                                                                                                                                                                                                                                                                                                                                                                                                                                                                                                                                                                                                                                                                                                                                                                                                                                                                                                                                                                                                                                                                                                                                                                                                                                                                                                                                                                                                                                                                                                                                                                                                                                                                                                                                                                                                                                                                                                                                                      |
|                                                                                                                                                                                                                                                                                                                                                                                                                                                                                                                                                                                                                                                                                                                                                                                                                                                                                                                                                                                                                                                                                                                                                                                                                                                                                                                                                                                                                                                                                                                                                                                                                                                                                                                                                                                                                                                                                                                                                                                                                                                                                                                               |