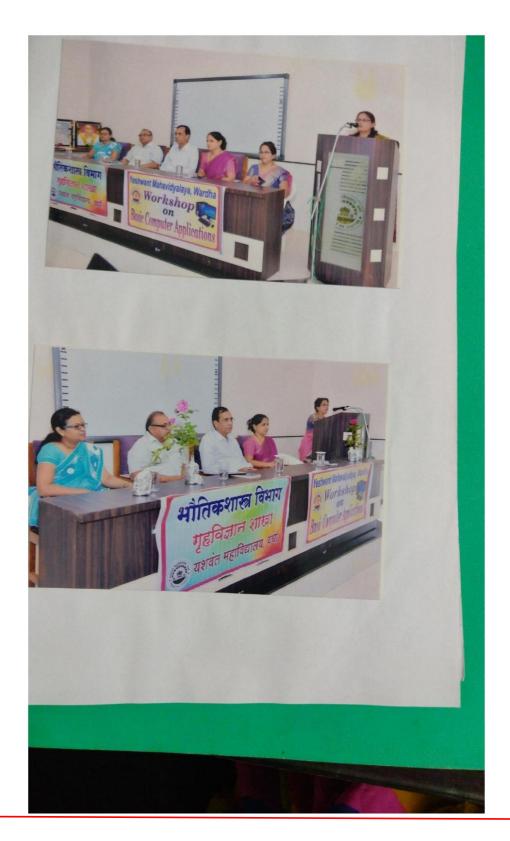

### ACTIVITY ORGANIZED REPORT

(Academic Year: 2017-18)

| Name of activity organize                          | One day Workshop                                                                     |  |  |
|----------------------------------------------------|--------------------------------------------------------------------------------------|--|--|
| Title of the activity                              | "BASIC COMPUTER APPLICATIONS"                                                        |  |  |
| Date of activity organized                         | 28-07-2017                                                                           |  |  |
| Name of the coordinator of activity                | Dr. A.M.CHAUDHARI                                                                    |  |  |
| Place of the activity                              | YeshwantMahavidayalaya, Wardha                                                       |  |  |
| No .of students                                    |                                                                                      |  |  |
| Name of the sponsored organization                 | Department of Home- Science (Physics)                                                |  |  |
| Name and designation of the expert/resource person | Prof. M.M.PAL                                                                        |  |  |
| Objective of the activity                          | Objective of the course-                                                             |  |  |
|                                                    | aim at imparting a basic level appreciation<br>programme for computer applications.  |  |  |
|                                                    | > To gain knowledge about Internet banking                                           |  |  |
|                                                    | > To aware about digital literacy                                                    |  |  |
|                                                    | To create awareness about world of Information Technology                            |  |  |
| Outcome of the activity(Feedback                   | After completing the course the student is able                                      |  |  |
| analysis of participant)                           | to the use the computer for basic purposes of<br>preparing his/her personnel letters |  |  |
|                                                    | > viewing information on Internet (the web)                                          |  |  |
|                                                    | > sending mails                                                                      |  |  |
|                                                    | > uses internet banking services etc.                                                |  |  |
| Geo tagged photo and New                           | Attached                                                                             |  |  |